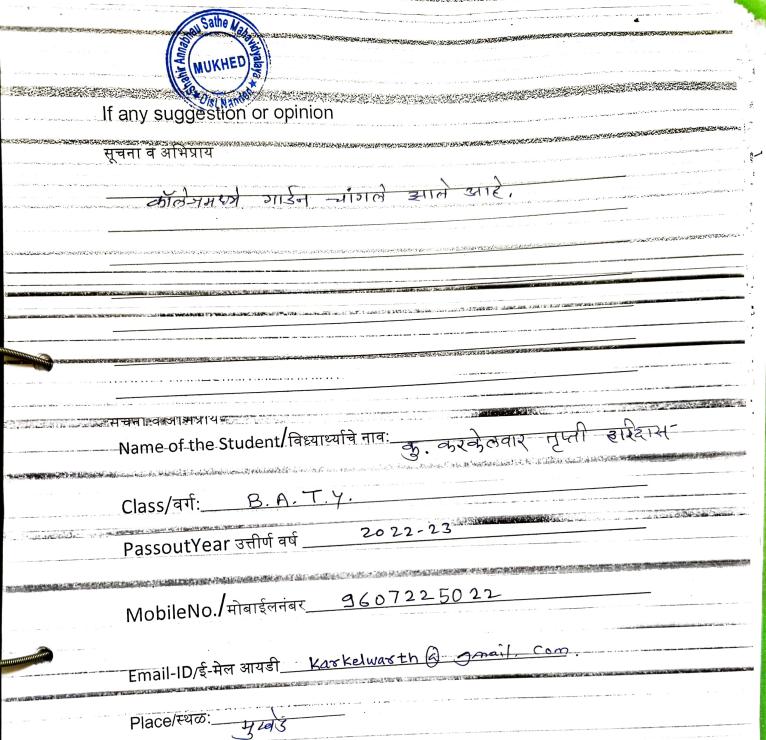

### SHAHIR ANNABHAU SATHE MAHAVIDYALAYA, MUKHED TQ. MUKHED DIST. NANDED

(Affialated to Swami RamanandTeerthMarathwada University Nanded)
Students Evaluation of Teacher,Library and Office
Year (2022-23)

| विद्यार्थ्यांकडून शिक्षकांचे,ग्रंथालयाचे व कार्यालय मूल्यमापन                                                                                                                                  |
|------------------------------------------------------------------------------------------------------------------------------------------------------------------------------------------------|
|                                                                                                                                                                                                |
| Students are requested to objectively express their evaluation of Teacher, Library and                                                                                                         |
| Office based on the following points.                                                                                                                                                          |
| Excellent Best Good Average                                                                                                                                                                    |
| Students have to write in the box only figure. You may reveal your identity if you wish                                                                                                        |
|                                                                                                                                                                                                |
| विद्यार्थ्यांना विनंती करण्यात येते की पाच बिंदू मापन पद्धतीच्या आधारावर शिक्षकांचे ग्रंथालयाचे व कार्यालयाचे वस्तुनिष्ठ मुल्यमापन करावे मापनाचे पाच विदु  उत्कृष्ट अतिउत्तम उत्तम साधारण      |
| विद्यार्थ्याने संबंधित प्रश्नासमोरील चौकोनात आपल्या मताप्रमाणे अंक लिहावेत उदा शिक्षक ग्रंथालय कार्यालय याची एखादी कामगिरी अतिउत्तम असल्यास चौकोनात 1 अंक लिहावा निकृष्ट असल्यास 4 अंक लिहावा. |
| विशेष सूचना :- विद्यार्थ्याची इच्छा असल्यास स्वतः चे नाव लिहावे विद्यार्थ्यांनी नाव लिहिणे बंधनकारक<br>नाही सर्व माहिती गुप्त ठेवण्यात येईल व त्याचा कोठेही गैरवापर करण्यात येणार नाही         |