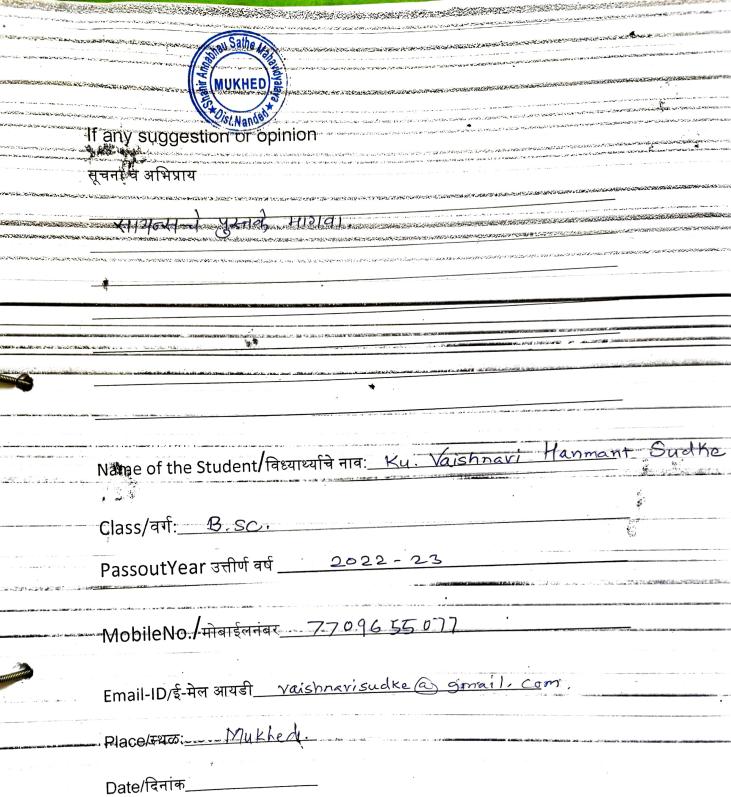

|



Mutke).

Signature of the Student/विध्यार्थांची सही

Principal
Shahir Annabhau Sathe
Mahavidyalaya Mukhed
Nanger